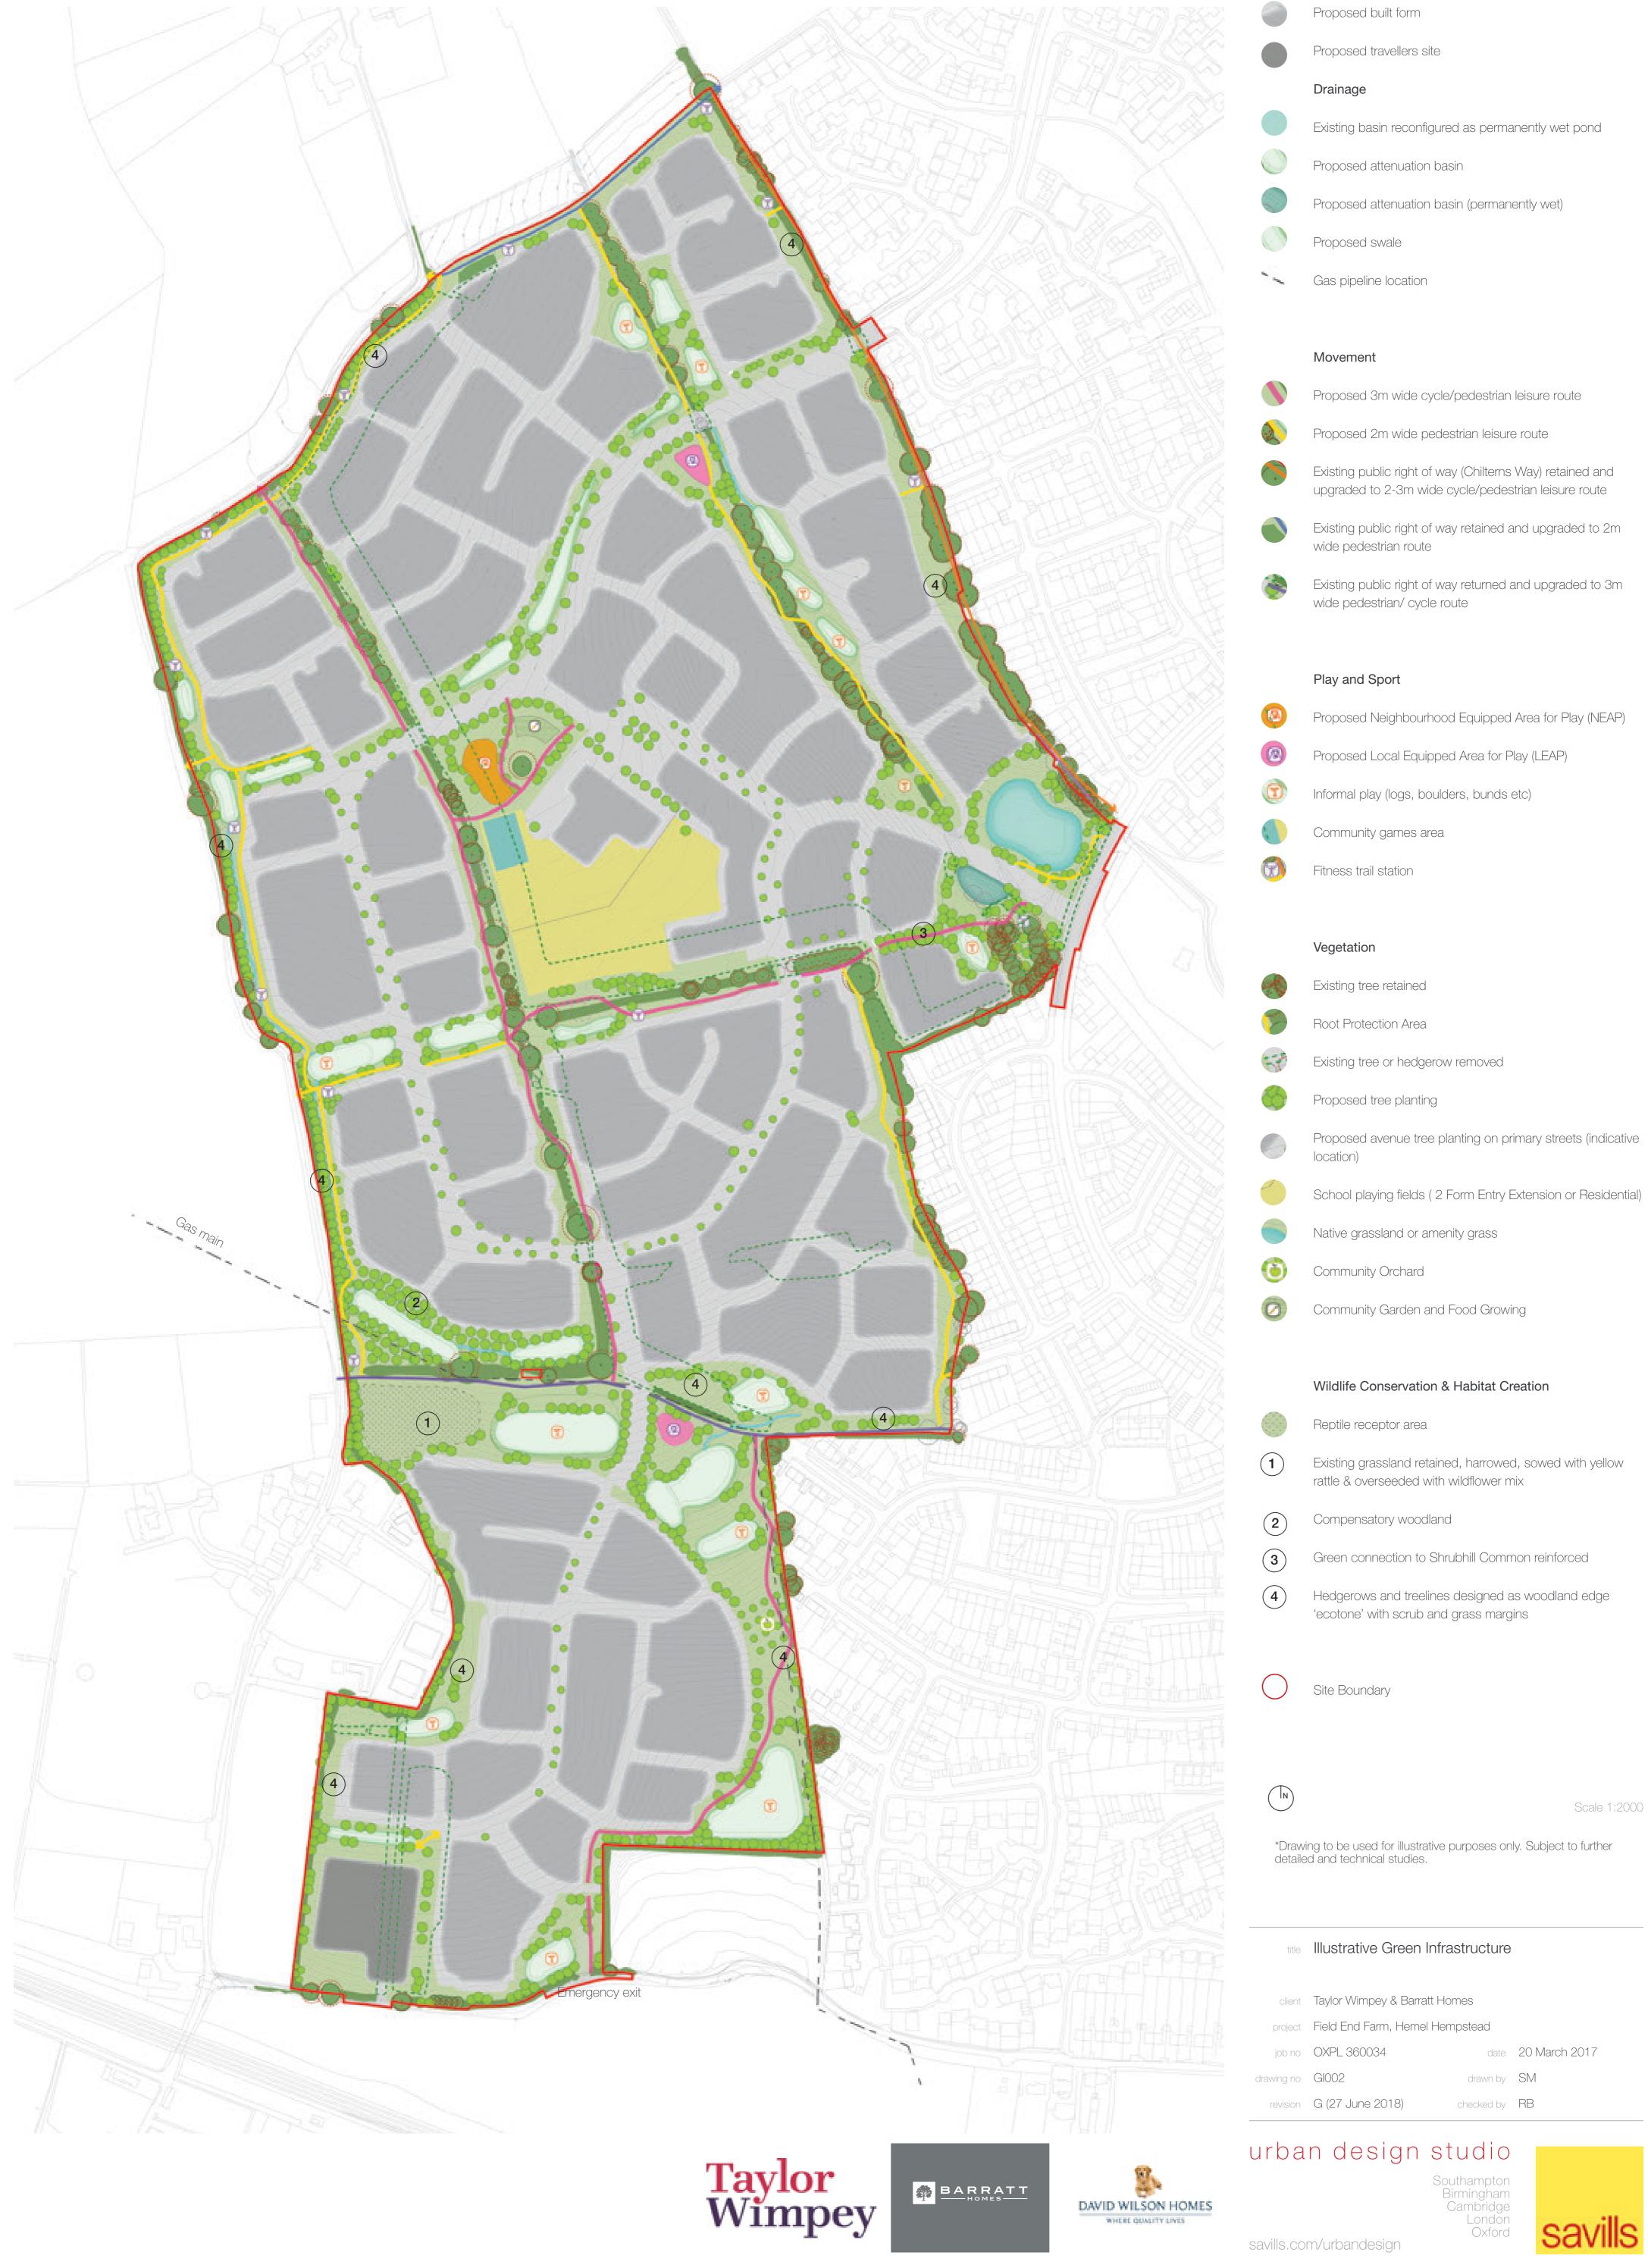

G:\URBAN DESIGN\JOBS\OXPL 360034 - Field End Farm, Hemel Hempstead\B) Drawings\INDD\2018\_06\_27 Illustrative green infrastructure\_2000@A1 27/06/18 Reproduced from the Ordnance Survey Map with the permission of the Controller of H.M. Stationery Office Crown copyright licence number 100024244 Savills (UK) Ltd. Savills does not act as Principal Designer and this drawing is not intended to inform Construction Design Management procedures. Published for the purposes of identification only and although believed to be correct accuracy is not guaranteed.

## Illustrative Green Infrastructure Strategy