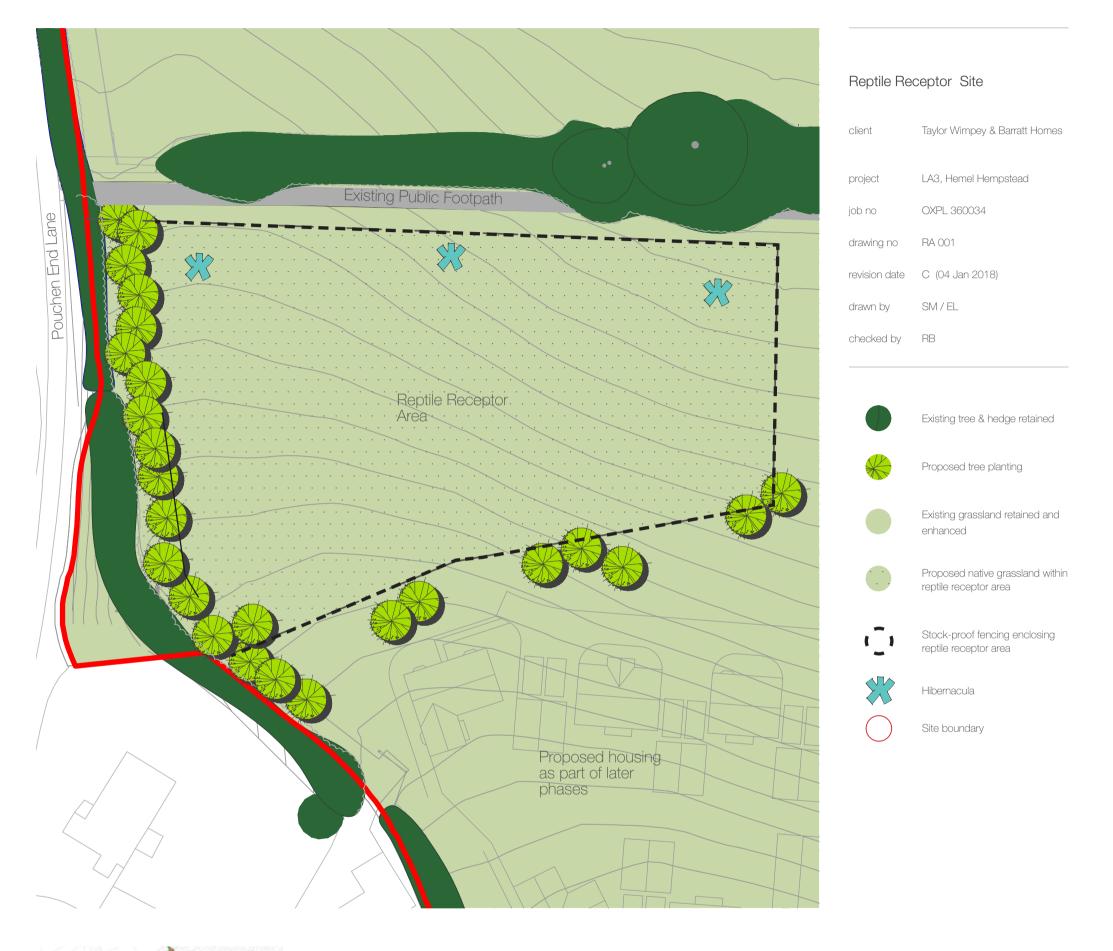

\\STVMFS01\Data\URBAN DESIGN\JOBS\OXPL 360034 - Field End Farm, Hemel Hempstead\B) Drawings\INDD\OXPL 360034\_RA001\_Reptile Receptor Area\_500@A3 04/01/18 Reproduced from the Ordnance Survey Map with the permission of the Controller of H.M. Stationery Office Crown copyright licence number 100024244 Savills (UK) Ltd. Savills does not act as Principal Designer and this drawing is not intended to inform Construction Design Management procedures. Published for the purposes of identification only and although believed to be correct accuracy is not guaranteed.

## Reptile Receptor Site









## BARRATT

## urban design studio

Scale 1:500 @ A3



savills.com/urbandesign